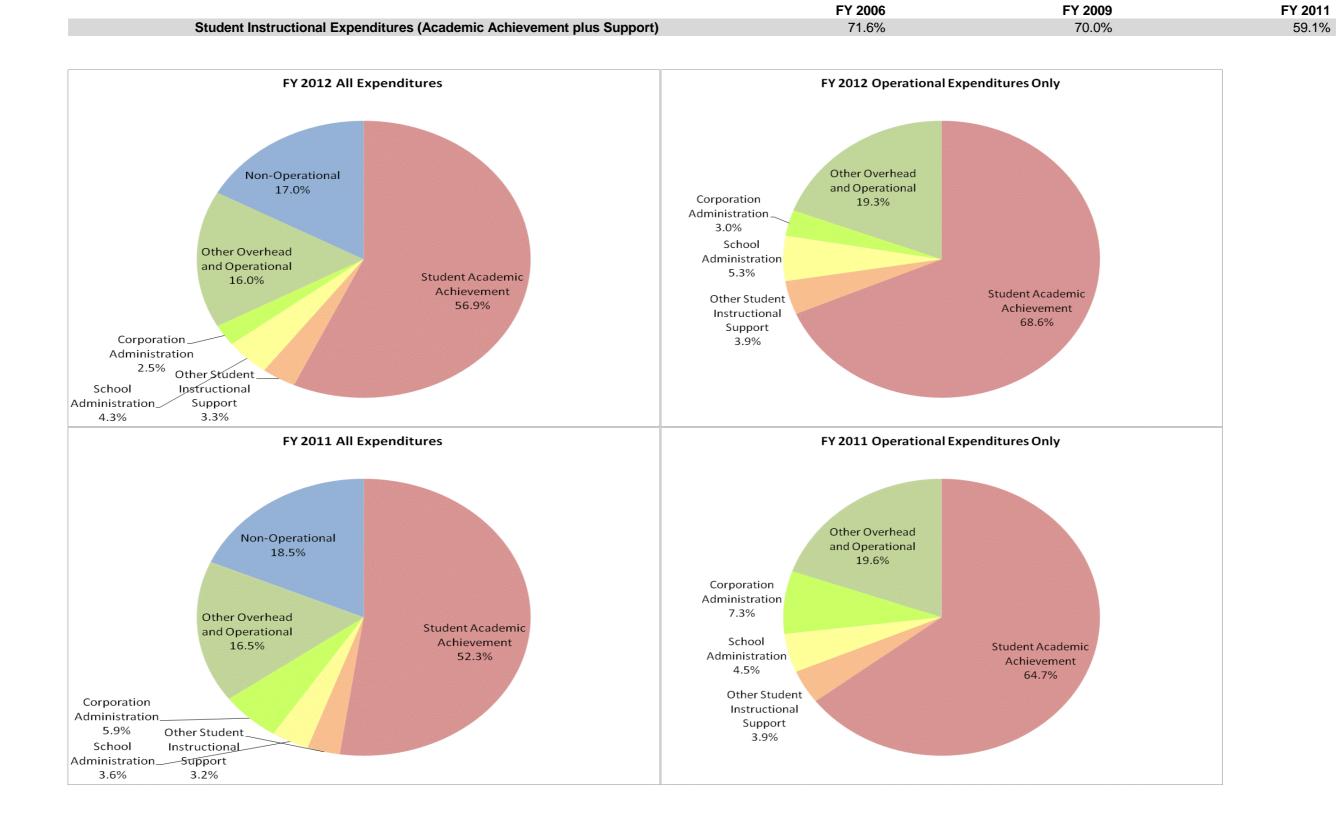

### **Greater Clark County Schools (1010)**

|                                | FY06 % of Total |       | FY09 % of Total |       | FY11 % of Total |       | FY12 % of Total |       |
|--------------------------------|-----------------|-------|-----------------|-------|-----------------|-------|-----------------|-------|
| Student Instructional Category | FY 2006         | Exp   | FY 2009         | Exp   | FY 2011         | Exp   | FY 2012         | Ехр   |
| Student Academic Achievement   | \$66,887,069    | 64.3% | \$68,070,717    | 62.4% | \$65,001,871    | 52.3% | \$65,759,710    | 56.9% |
| Student Instructional Support  | \$7,610,998     | 7.3%  | \$8,223,519     | 7.5%  | \$8,450,689     | 6.8%  | \$8,833,927     | 7.6%  |
| Overhead and Operational       | \$19,549,816    | 18.8% | \$21,191,375    | 19.4% | \$27,867,060    | 22.4% | \$21,347,782    | 18.5% |
| Nonoperational                 | \$10,009,643    | 9.6%  | \$11,578,488    | 10.6% | \$22,951,615    | 18.5% | \$19,676,569    | 17.0% |
| Not Categorized                | \$880,167       |       | \$0             |       | \$0             |       | \$0             |       |
| Grand Total                    | \$104,937,693   |       | \$109,064,099   |       | \$124,271,233   |       | \$115,617,987   |       |